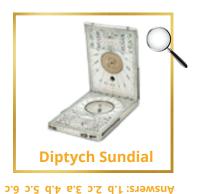

- 5. Instead of using the sun, what do I use to tell the time?
  - a) Moon
  - b) Comets
  - c) Stars

- 3. What am I made from?
- a) Animal bone (ivory)
- b) Stone
- c) Plastic

- 6. Other sun dials rely on shadows caused by the sun as it appears to move during the day, but I tell the time by
  - a) the shape of the sun at different times of the year
  - b) the brightness of the sun at different times of the year
  - c) the height of the sun at different times of the year