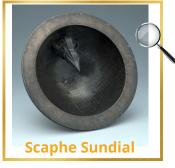

## **Entrance Gallery**

- 4. What animal is on me?
  - a) Spider
  - b) Bird
  - c) Lion

- 2. What am I missing?
- a) A battery to make me work
- b) Lines that point to the time
- c) The part which makes the shadow (anomon)

- 5. Instead of using the sun, what do I use to tell the time?
  - a) Moon
  - b) Comets
  - c) Stars

- 3. What am I made from?
- a) Animal bone (ivory)
- b) Stone
- c) Plastic

- 6. Other sun dials rely on shadows caused by the sun as it appears to move during the day, but I tell the time by
  - a) the shape of the sun at different times of the year
  - b) the brightness of the sun at different times of the year
  - c) the height of the sun at different times of the year