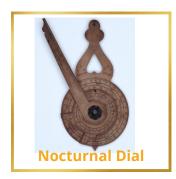

- 5. Instead of using the sun, what do I use to tell the time?
  - a) Moon
  - b) Comets
  - c) Stars

- 3. What am I made from?
- a) Animal bone (ivory)
- b) Stone
- c) Plastic

- 6. Other sun dials rely on shadows caused by the sun as it appears to move during the day, but I tell the time by
  - a) the shape of the sun at different times of the year
  - b) the brightness of the sun at different times of the year
  - c) the height of the sun at different times of the year