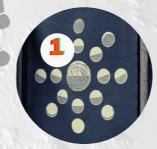

### 1.SMALL BASCMONT GALLERY

The 8 circles on the outside show the phases of the

М