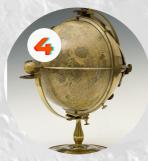

### 7. TOP GALLERY

**This** 

S D

also shows the phases of the Moon.



# 3.SMALL BASCMENT GALLERY

The Earth and Moon are shown going around the



### 2.SMALL BASCMENT **GALLERY**

This tube stretches out to become a

collect your sticker from the basement gallery once vou've found the clues!



### 6.STAIRCASE

This drawing of the Moon was made by John







### 4.ENTRANCE GALLERY

This is a Moon Globe. The tiny planet next to it is



## 5. ENTRANCE **GALLERY**

This piece of moon jewellery is a lucky

Ch



### 1.SMALL BASCMONT GALLERY

The 8 circles on the outside show the phases of the

М

## COUNTOOWN



**BLAST OFF!!!** 

NSWERS: 1. Moon 2. Telescope 3. Sun 4. Earth 5. Charm 6. Russell 7. Sun Dial